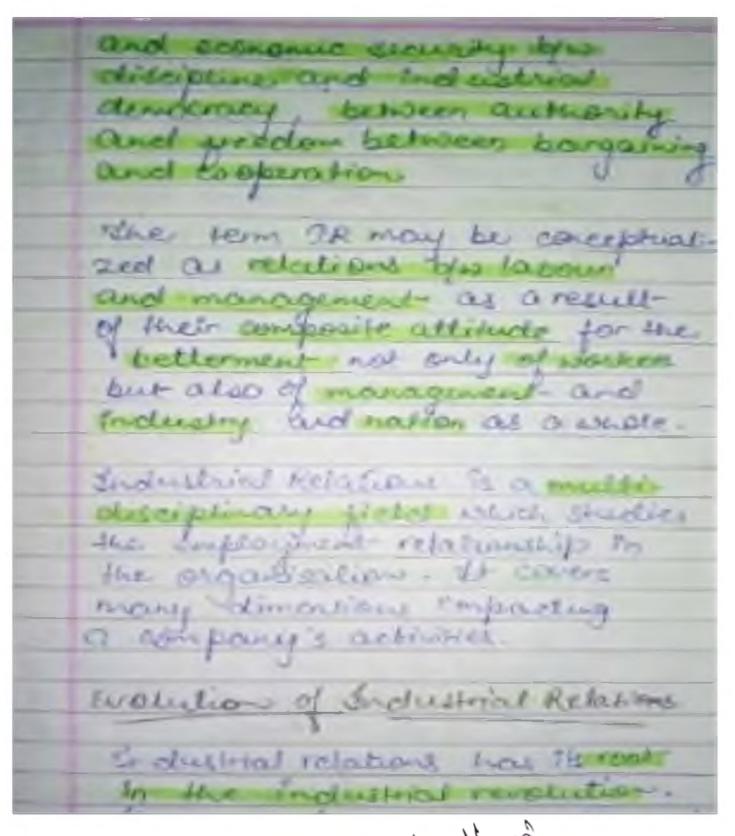

# **Objectives of IR:**

- 1. Improvement of economic conditions of workers.
- 2. State control over industrial undertakings with a view to regulating production and promoting harmonious industrial relations.
- 3. Socialisation and rationalisation of industries by making the state itself a major employer.
- 4. Vesting of a proprietary interest of the workers in the industries in which they are employed.

# OBJECTIVES OF INDUSTRIAL RELATIONS

- To promote and develop congenial labour management relations
- To enhance the economic status of the worker by improving wages, benefits and by helping the worker in evolving sound budget
- → To regulate the production by minimizing industrial conflicts through state control
- ◆To socialize industries by making the government as an employer

o University Of Mumbai & Approved By Bar Council Of India and Govt. of Maharashtra At. Devghar, Post Khanivali Via Kudas Tal. Wada, Dist. Palghar - 421 312

- **▶**To provide an opportunity to the workers to have a say in the management and decision making
- To encourage and develop trade unions in order to improve the workers strength
- ◆To avoid industrial conflicts and their consequences
- ◆To extend and maintain industrial democracy