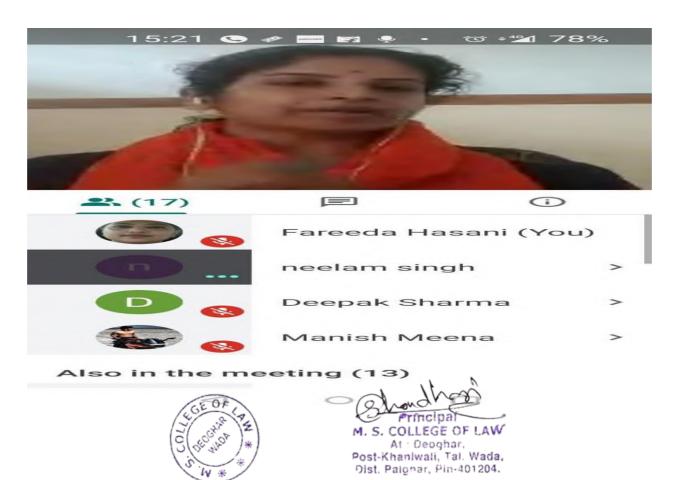

## **Google Meet**

to University Of Mumbai & Approved By Bar Council Of India and Govt. of Ma At. Devghar, Post Khanivali Via Kudas Tal. Wada, Dist. Palghar - 421 312

( : 8805395450 / 7770056227 : mslawwada@gmail.com : http://www.hewscity.com