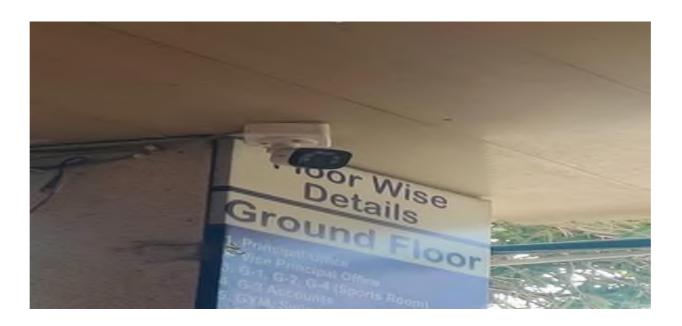

#### **Camera for surveillance**

to University Of Mumbai & Approved By Bar Council Of India and Govt. of Maharashtra At. Devghar, Post Khanivali Via Kudas Tal. Wada, Dist. Palghar - 421 312

: 8805395450 / 7770056227 : mslawwada@gmail.com : http://www.hewscity.com