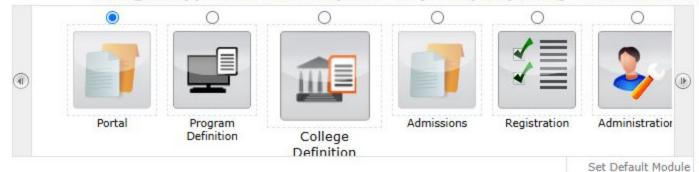

# Finance & Accounts

M. S. COLLEGE OF LAW At : Deoghar, Post-Khaniwali, Tal. Wada, Dist. Palgnar, Pin-401204.

Program Definition | College Definition | Admissions | Registration | Administration | Messaging | Pre Examination | Reports | Student Profile | Invoice | Repeater Exam Form | Arrears | Assessment Data Entry | Post Examination |

#### Home

- Program Definition
- College Definition
- Admissions
- Registration
- Administration
- Messaging
- Pre Examination
- Reports
- Student Profile
- Invoice
- Repeater Exam Form
- Arrears
- Assessment Data Entry
- Post Examination